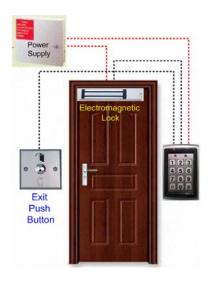

## Standalone Single Door Access Controller

Single door controller built-in EM card reader Which has independent stable working performance without the computer control.

The series support:

- Card Punching Open Mode
- User Number + Password Open Mode.

## Specifications:

| Capacity            | : 1000 User                                    |
|---------------------|------------------------------------------------|
| Card Read Distance  | : EM up to 80mm                                |
| Input device        | : Push button x 1. Door sensor x 1 case sensor |
| Communication mode  | : Standard Wiegand 26bit                       |
| Add/Delete User     | : Keypad Operation                             |
| Output Voltage      | : DC9~15V                                      |
| Size                | : 109x87x37mm                                  |
| Working Temperature | : -20°~+60°C                                   |
| Humidity:           | : 5%~98%                                       |