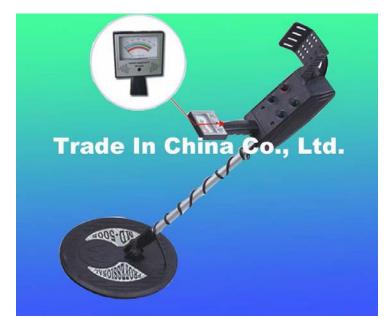

## Ground Metal Detector MD-5008

## **DESCRIPTION:**

1. MD5008 metal detector use advanced international technology design, and be made by high quality Components;

2. High detect depth, exact orientation, strong resolving power and convenient operation modes it is popular with customers.

3. It can detect and identify the metals under ground

- 4. It has ground balance setting, which will eliminate the affect of ¡Mineralization reaction ¡.
- 5. It can distinguish ferrous metal and non-ferrous metals
- 6. Adopt intelligent operating system
- 7. Packing with high-strong ABC material, light and long-lived

8. You can use earphone to recognize metal sounds

## **SPECIFICATION:**

- 1. Power supply: DC 12V
- 2. Signal Frequency: 7KHZ
- 3. Acoustics Frequency: 400HZ
- 4. Sensitivity:
- a. Small detect plate can detect 25-30cm (USD25 sent)
- b. Big detect plate can detect 35-40cm (USD25 sent)
- 5. The Detecting Depth (Max):
- a. Small detect plate can detect 1.5 meters
- b. Big detect plate can detect 3.0-3.5 meters